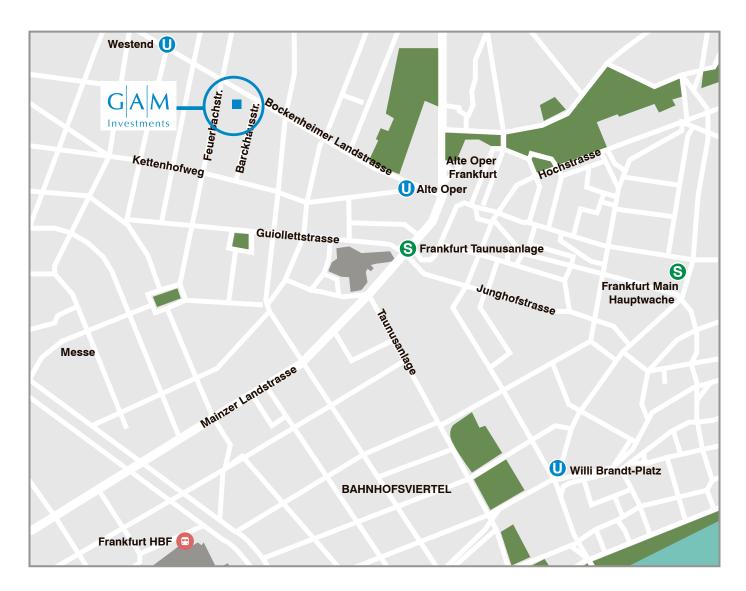

## How to find us

#### By air

Frankfurt Airport (12km). All airlines serve Frankfurt. Frankfurt Airport: 30 min by taxi

#### **Public transportation (From the Airport)**

Use the S8 or S9 to Frankfurt Hauptwache and change to U6 or U7 to station "Westend". Exit the station towards "Feuerbachstrasse". Cross "Feuerbachstrasse", the entrance to our office is about 50m to the right.

#### By car

From all directions: change from the A5 towards Frankfurt to the A648 at Westkreuz Frankfurt towards Stadtmitte and follow the route towards Messe. After the Messe, turn left at Platz der Republik into Mainzer Landstrasse and follow it for one kilometre. At the Building Alte Oper turn left into Bockenheimer Landstrasse.

Please turn left into the fourth street (Barckhausstrasse) from Bockenheimer Landstrasse. Use the first two entries on the right for the car elevator to our car park. Please ring the bell, the door will be opened. The parking lot is on the 3rd floor, parking lot number 26.

### **Public Transportation**

If you are travelling by public transport (underground lines U6 and U7), we recommend stopping at "Westend". This is located in the immediate vicinity of the building. Please use the exit Feuerbachstraße. Cross Feuerbachstraße and after about 50 meters you will reach our office building.